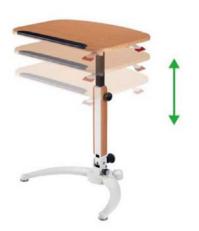

## Height Adjustable Lectern or Laptop Stand

This elegant height adjustable lectern or laptop stand is both versatile and practical. The centre column has a gas spring that adjusts the height of the top with ease.

## **Specifications:**

- Frame colour white Powder Coat Steel Frame
- Top Panel Beech MDF Board
- Size: W70 x D51.2 x H110cm
- Adjustable Height: 76cm 110cm
- Adjustable Tilt: 0 90°
- Rear Castors for Easy Movement
- Foldable Design for Easy Storage
- Multi-function for Multi Usage