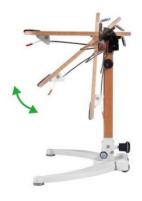

The top can also be adjusted from flat to 90° making this a sit/stand work station in the flat position or adjust the top for lectern presentations.

The Uplift lectern folds down for easy transport and comes with castors and a handle to wheel from one location to another.