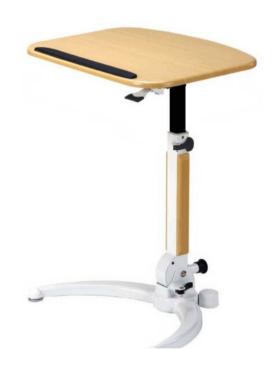

## Height Adjustable Lectern or Laptop Stand

This elegant height adjustable lectern or laptop stand is both versatile and practical. The centre column has a gas spring that adjusts the height of the top with ease.

The top can also be adjusted from flat to 90° making this a sit/stand work station in the flat position or adjust the top for lectern presentations.

The Uplift lectern folds down for easy transport and comes with castors and a handle to wheel from one location to another.