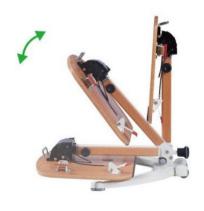

The top can also be adjusted from flat to 90° making this a sit/stand work station in the flat position or adjust the top for lectern presentations.

The Uplift lectern folds down for easy transport and comes with castors and a handle to wheel from one location to another.