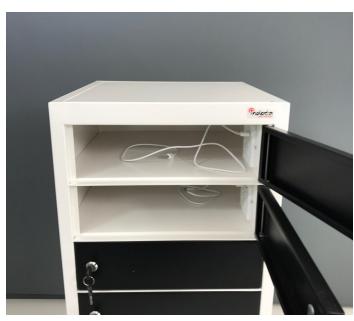

Secure charging: Create a secure charging facility in just about any environment. Perfect setup for schools, universities, convention centres or anywhere electronic devices are used.

**Charge almost any device:** Each compartment is fully equipped with a mains power supply outlet as well as two USB charging ports.

## **INDOTA ST15 CHARGING STORAGE LOCKER**

| Dimension (10 Bay)       | 42(W) x 45(D) x 120(H)                                                    |
|--------------------------|---------------------------------------------------------------------------|
| Device Capacity          | 8—50 Bays                                                                 |
| Charging Device          | Ipad, Chromebook and laptop, mobile phone or any mobile electronic device |
| Frame Material           | Robust metal frame for strength, security & durability                    |
| Locking Device           | Individual key locks standard or available with Key Card Locking System   |
| Power Supply             | Each Cell has one power socket and 2 USB charging ports                   |
| Internal Shelf Dimension | 34(W) x 10(H) x 42(D)                                                     |
| Cooling Fan              | Optional                                                                  |
| Colour                   | White and Black                                                           |