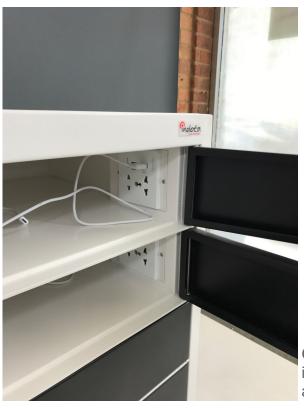

Secure charging: Create a secure charging facility in just about any environment. Perfect setup for schools, universities, convention centres or anywhere electronic devices are used.

**Charge almost any device:** Each compartment is fully equipped with a mains power supply outlet as well as two USB charging ports.

## **INDOTA ST15 CHARGING STORAGE LOCKER**

| Dimension (10 Bay)       | 42(W) x 45(D) x 120(H)                                                    |
|--------------------------|---------------------------------------------------------------------------|
| Device Capacity          | 8—50 Bays                                                                 |
| Charging Device          | Ipad, Chromebook and laptop, mobile phone or any mobile electronic device |
| Frame Material           | Robust metal frame for strength, security & durability                    |
| Locking Device           | Individual key locks standard or available with Key Card Locking System   |
| Power Supply             | Each Cell has one power socket and 2 USB charging ports                   |
| Internal Shelf Dimension | 34(W) x 10(H) x 42(D)                                                     |
| Cooling Fan              | Optional                                                                  |
| Colour                   | White and Black                                                           |