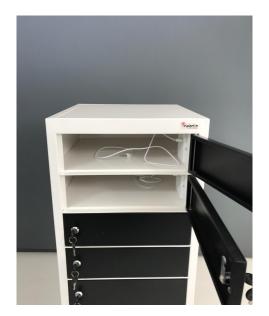

## INDOTA ST15 CHARGING STORAGE LOCKER

The **Indota ST15** storage locker is designed to individually store, charge and secure Chromebooks, Tablets, Laptops, iPad devices or any other electronic device. The bring your own device (BOYD) charging storage locker is versatile and delivers a one-to-one storage and charging solution.

## Benefits:

**Safe and Secure:** Individual lockable cells are designed to store and secure valuable mobile electronic devices. Each cell can be individually locked with a key or is also available with a key card locking system.

Secure charging: Create a secure charging facility in just about any environment. Perfect setup for schools, universities, convention centres or anywhere electronic devices are used.

**Charge almost any device:** Each compartment is fully equipped with a mains power supply outlet as well as two USB charging ports.

**Completely Expandable:** The **Indota ST15** storage locker is expandable for your individual needs. You can have anywhere from 8—50 bays.

## **INDOTA ST15 CHARGING STORAGE LOCKER**

| Dimension (10 Bay)       | 42(W) x 45(D) x 120(H)                                                    |
|--------------------------|---------------------------------------------------------------------------|
| Device Capacity          | 8—50 Bays                                                                 |
| Charging Device          | Ipad, Chromebook and laptop, mobile phone or any mobile electronic device |
| Frame Material           | Robust metal frame for strength, security & durability                    |
| Locking Device           | Individual key locks standard or available with Key Card Locking System   |
| Power Supply             | Each Cell has one power socket and 2 USB charging ports                   |
| Internal Shelf Dimension | 34(W) x 10(H) x 42(D)                                                     |
| Cooling Fan              | Optional                                                                  |
| Colour                   | White and Black                                                           |