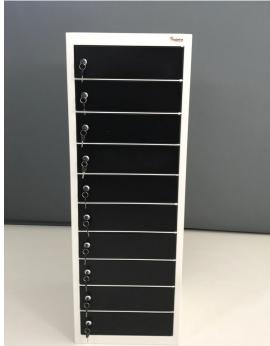

## INDOTA ST15 CHARGING STORAGE LOCKER

The **Indota ST15** storage locker is designed to individually store, charge and secure Chromebooks, Tablets, Laptops, iPad devices or any other electronic device. The bring your own device (BOYD) charging storage locker is versatile and delivers a one-to-one storage and charging solution.

## Benefits:

**Safe and Secure:** Individual lockable cells are designed to store and secure valuable mobile electronic devices. Each cell can be individually locked with a key or is also available with a key card locking system.

**Completely Expandable:** The **Indota ST15** storage locker is expandable for your individual needs. You can have anywhere from 8—50 bays.