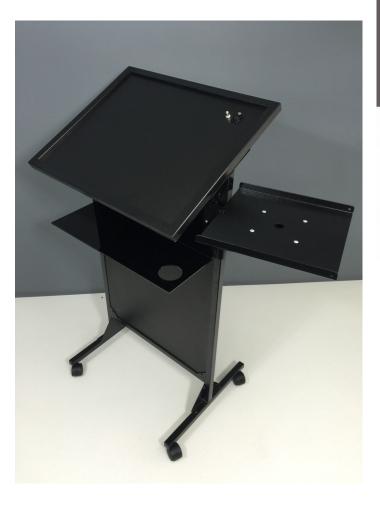

## **AL1500 DIRECTOR**

Very stylish and cost effective lectern if you have no need for microphones or lights. Suitable for small boardrooms. Has the same aluminium frame as the Senator and Chancellor Lecterns. Can be optioned to include wireless microphones.

#### STANDARD FEATURES

- Aluminium Frame
- Digital Clock
- No Microphone or Light Sockets
- Black Front Panel

#### **COLOUR OPTIONS**

- Black Powder Coat
- Silver Powder Coat
- Gold Powder Coat