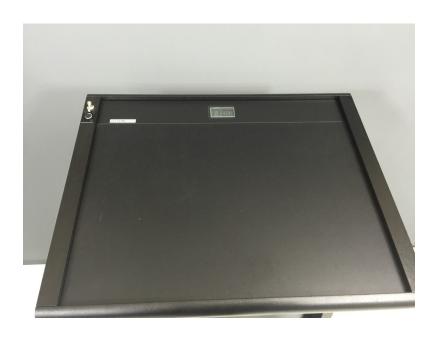

VALUE FOR MONEY Most importantly, the Senator comes at a price that makes good financial sense.

COLOUR OPTIONS Available in black, silver or gold power coat.

STANDARD FEATURES
Standard black front panel
2 microphone sockets
2 light sockets
Digital clock
Cable management system