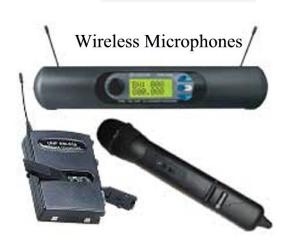

#### **OPTIONAL EXTRAS**

- Logo Front Panel
- European Beech Front panel
- Timber Veneer Front
- Gooseneck Microphone
- LED Gooseneck Light
- Equipment Shelf
- Lap Top Shelf
- Castors
- Wireless Microphone
- Portable PA

#### **OPTIONAL EXTRAS**

- Logo Front Panel
- Castors
- Equipment Shelf
- Lap Top Shelf
- Wireless Microphones
- Portable PA

#### **OPTIONAL EXTRAS**

- Logo Front Panel
- LED Gooseneck Light
- Gooseneck Microphone
- Castors
- Equipment Shelf
- Lap Top Shelf
- Wireless Microphone
- Portable PA