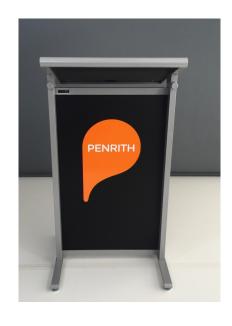

#### **OPTIONAL EXTRAS**

- Logo Front Panel
- European Beech Front panel
- Timber Veneer Front
- Gooseneck Microphone
- LED Gooseneck Light
- Equipment Shelf
- Lap Top Shelf
- Castors
- Wireless Microphone
- Portable PA

#### PANEL CHOICES

Front panels come standard with a black 3mm MDF panel. For greater impact, Lectern Australia offers an extensive range of optional colours and fabrics available on request. Front panels can also have your company logo printed on the front.