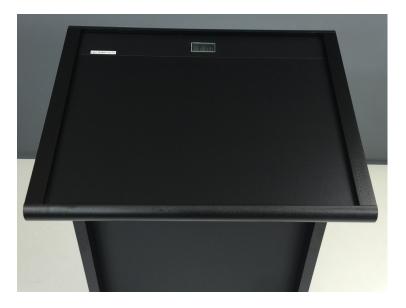

VALUE FOR MONEY Most importantly, the Senator comes at a price that makes good financial sense.

COLOUR OPTIONS Available in black, silver or gold power coat.

STANDARD FEATURES
Standard black front panel
2 microphone sockets
2 light sockets
Digital clock
Cable management system