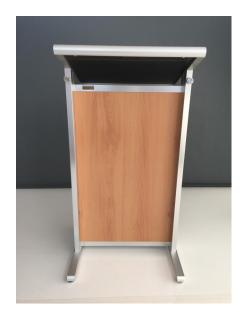

## **AL1500 DIRECTOR**

Very stylish and cost effective lectern if you have no need for microphones or lights. Suitable for small boardrooms. Has the same aluminium frame as the Senator and Chancellor Lecterns. Can be optioned to include wireless microphones.

#### STANDARD FEATURES

- Aluminium Frame
- Digital Clock
- No Microphone or Light Sockets
- Black Front Panel