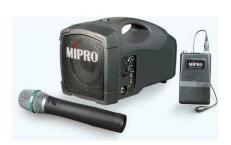

#### **OPTIONAL EXTRAS**

- Logo Front Panel
- European Beech Front panel
- Timber Veneer Front
- Gooseneck Microphone
- LED Gooseneck Light
- Equipment Shelf
- Lap Top Shelf
- Castors
- Wireless Microphone
- Portable PA

#### **OPTIONAL EXTRAS**

- Logo Front Panel
- Castors
- Equipment Shelf
- Lap Top Shelf
- Wireless Microphones
- Portable PA

#### **OPTIONAL EXTRAS**

- Logo Front Panel
- LED Gooseneck Light
- Gooseneck Microphone
- Castors
- Equipment Shelf
- Lap Top Shelf
- Wireless Microphone
- Portable PA

### **ACCESSORIES**

A full range of accessories

are available.

Portable PA