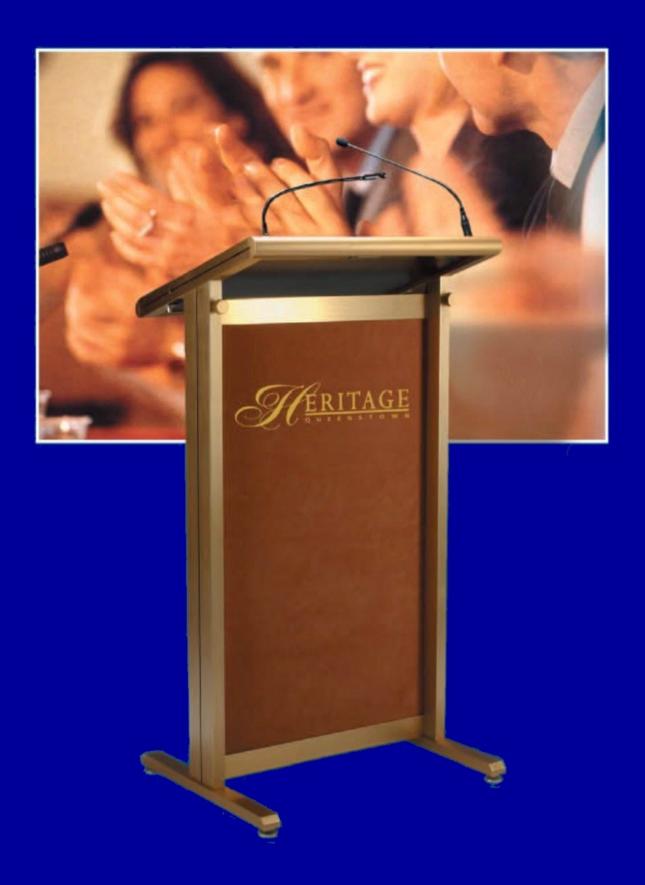

## Senator

#### FORM & FUNCTION

Progressive innovations in technology and styling of the Senator range provide total ease of use with maximum theatrical effect.

The new Senator's timeless look is as totally at home in a modern boardroom, as it is in a media or training centre, hotel function room, university or school.

The Senator has all the space you need, to incorporate the most complex audio-visual control systems and can include a neat, easy to use loudspeaker unit.

The Senator is proudly designed and built in Australia with quality second to none.

VALUE FOR MONEY Most importantly, the Senator comes at a price that makes good financial sense.

COLOUR OPTIONS Available in black, silver or gold power coat.

STANDARD FEATURES
Standard black front panel
2 microphone sockets
2 light sockets
Digital clock
Cable management system