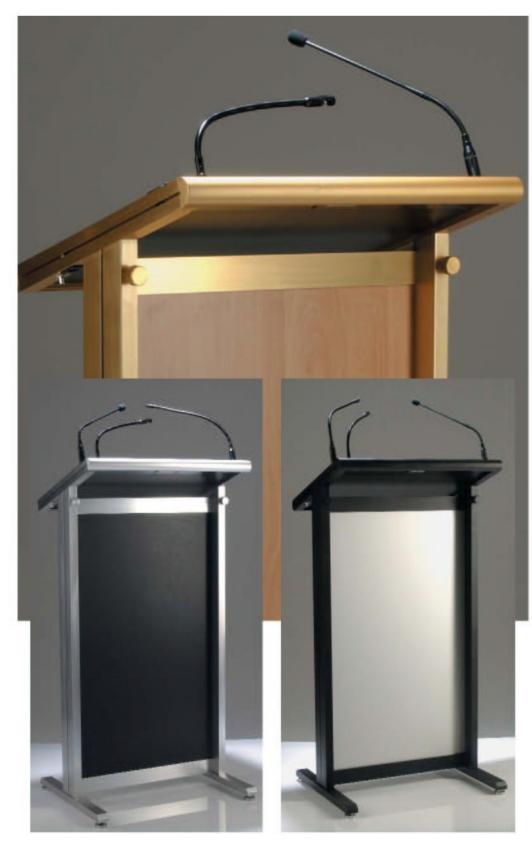

## **Senator AL2000**

### **AL1800 CHANCELLOR**

The AL1800 Chancellor lectern has the similar features to the popular Senator lectern but only has provision for one microphone and light socket.

#### STANDARD FEATURES

- One Microphone Socket
- One Light Socket
- Digital Clock
- Standard 3mm MDF black front panel

#### **COLOUR OPTIONS**

- Black Powder coat frame
- Silver powder coat frame
- Gold powder coat frame