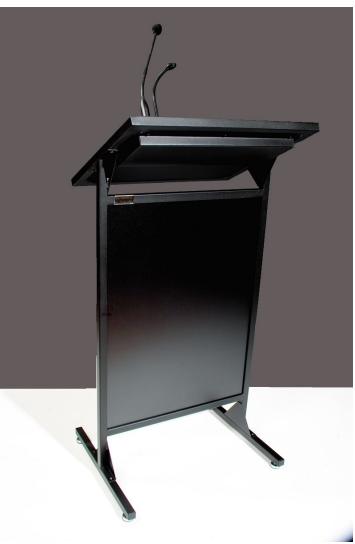

## Senator

#### FORM & FUNCTION

Progressive innovations in technology and styling of the Senator range provide total ease of use with maximum theatrical effect.

The new Senator's timeless look is as totally at home in a modern boardroom, as it is in a media or training centre, hotel function room, university or school.

The Senator has all the space you need, to incorporate the most complex audio-visual control systems and can include a neat, easy to use loudspeaker unit.

The Senator is proudly designed and built in Australia with quality second to none.

VALUE FOR MONEY Most importantly, the Senator comes at a price that makes good financial sense.

COLOUR OPTIONS Available in black, silver or gold power coat.

STANDARD FEATURES
Standard black front panel
2 microphone sockets
2 light sockets
Digital clock
Cable management system