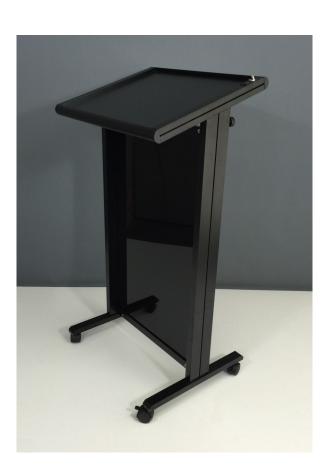

## **AL1500 DIRECTOR**

Very stylish and cost effective lectern if you have no need for microphones or lights. Suitable for small boardrooms. Has the same aluminium frame as the Senator and Chancellor Lecterns. Can be optioned to include wireless microphones.

#### STANDARD FEATURES

- Aluminium Frame
- Digital Clock
- No Microphone or Light Sockets
- Black Front Panel

#### **COLOUR OPTIONS**

- Black Powder Coat
- Silver Powder Coat
- Gold Powder Coat