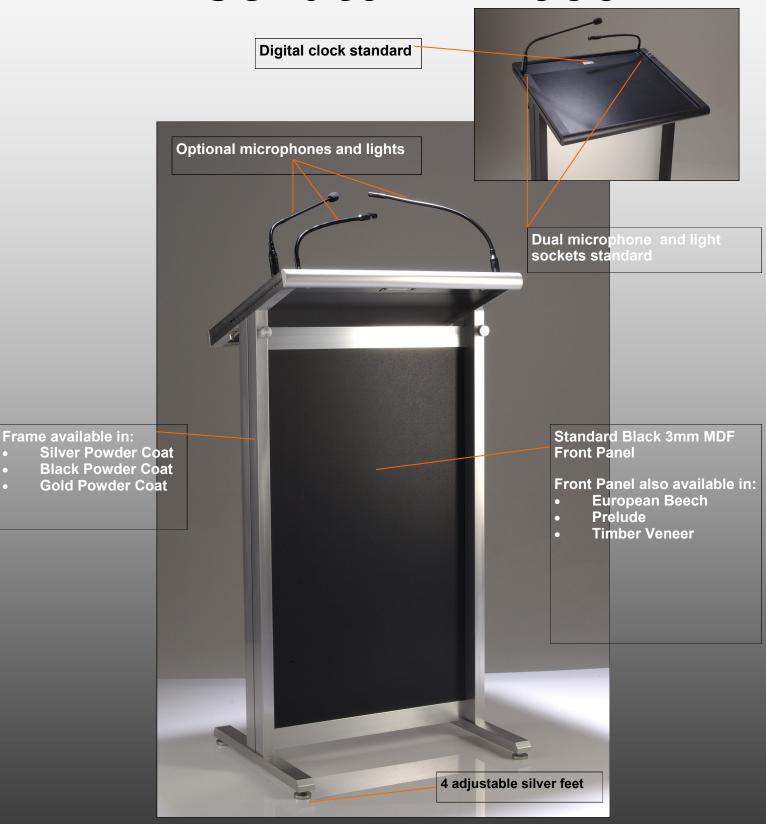

VALUE FOR MONEY Most importantly, the Senator comes at a price that makes good financial sense.

COLOUR OPTIONS Available in black, silver or gold power coat.

STANDARD FEATURES
Standard black front panel
2 microphone sockets
2 light sockets
Digital clock
Cable management system

## **Senator AL2000**