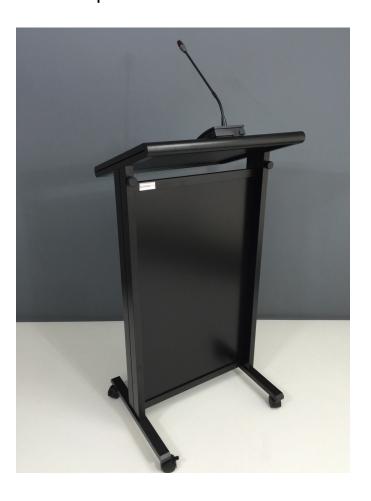

#### FORM & FUNCTION

Progressive innovations in technology and styling of the Senator range provide total ease of use with maximum theatrical effect.

The new Senator's timeless look is as totally at home in a modern boardroom, as it is in a media or training centre, hotel function room, university or school.

The Senator has all the space you need, to incorporate the most complex audio-visual control systems and can include a neat, easy to use loudspeaker unit.

The Senator is proudly designed and built in Australia with quality second to none.